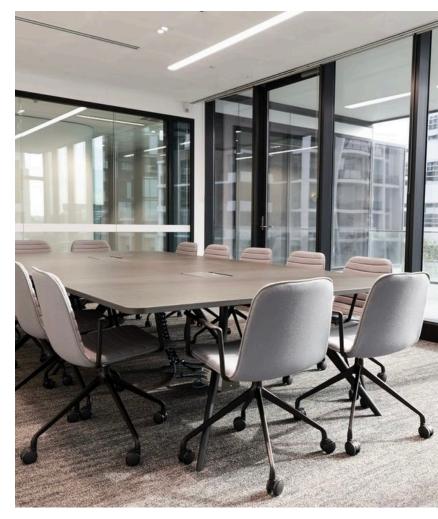

#### **Core Services**

Office Interiors: Creating dynamic and inspiring workspaces tailored to enhance productivity and reflect collective culture. Educational Interiors: Developing innovative and conducive learning environments for schools, colleges, and training centers Refurbishments: Giving existing spaces a makeover to maximize functionality and aesthetics without the need to relocate.

ModFurn Interiors provides a full range of trades and services to ensure every detail is covered including Furniture, Cabine Making, Joinery, Carpentry, Plastering, Glazing, Acoustics, Tiling, Flooring, Ceilings, Painting, Signage, Electrical and Data, Plumbing, Air-Conditioning, and everything in between.